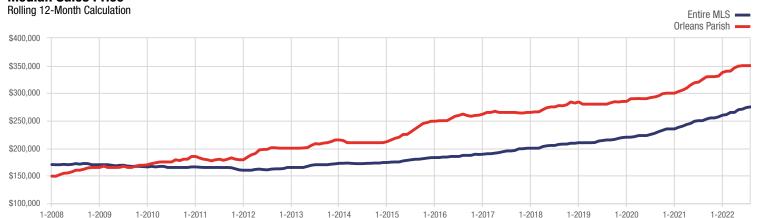

## **Median Sales Price**

A rolling 12-month calculation represents the current month and the 11 months prior in a single data point. If no activity occurred during a month, the line extends to the next available data point.