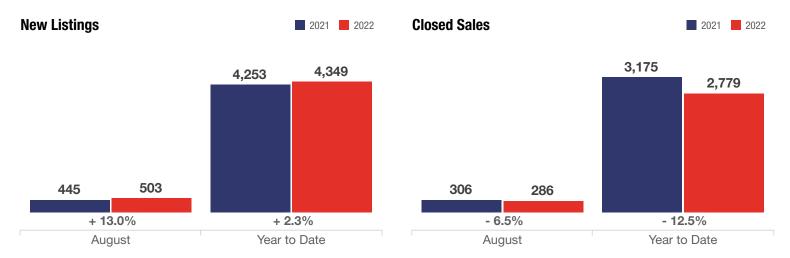

## **Orleans Parish**

| All Residential Properties      |           | August    |          |             | Year to Date |          |
|---------------------------------|-----------|-----------|----------|-------------|--------------|----------|
| Key Metrics                     | 2021      | 2022      | % Change | Thru 8-2021 | Thru 8-2022  | % Change |
| New Listings                    | 445       | 503       | + 13.0%  | 4,253       | 4,349        | + 2.3%   |
| Pending Sales                   | 271       | 307       | + 13.3%  | 3,211       | 2,838        | - 11.6%  |
| Closed Sales                    | 306       | 286       | - 6.5%   | 3,175       | 2,779        | - 12.5%  |
| Days on Market Until Sale       | 49        | 37        | - 24.5%  | 53          | 41           | - 22.6%  |
| Median Sales Price*             | \$344,000 | \$340,000 | - 1.2%   | \$332,500   | \$361,813    | + 8.8%   |
| Average Sales Price*            | \$427,198 | \$413,194 | - 3.3%   | \$426,749   | \$458,674    | + 7.5%   |
| Percent of List Price Received* | 98.0%     | 97.5%     | - 0.5%   | 98.0%       | 98.4%        | + 0.4%   |
| Housing Affordability Index     | 100       | 79        | - 21.0%  | 103         | 74           | - 28.2%  |
| Inventory of Homes for Sale     | 1,154     | 1,274     | + 10.4%  |             |              |          |
| Months Supply of Inventory      | 3.0       | 3.9       | + 30.0%  |             |              |          |