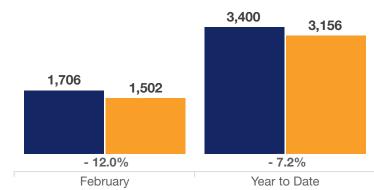

| All Residential Properties      |           | February  |          |             | Year to Date |          |  |
|---------------------------------|-----------|-----------|----------|-------------|--------------|----------|--|
| Key Metrics                     | 2024      | 2025      | % Change | Thru 2-2024 | Thru 2-2025  | % Change |  |
| New Listings                    | 1,706     | 1,502     | - 12.0%  | 3,400       | 3,156        | - 7.2%   |  |
| Pending Sales                   | 907       | 968       | + 6.7%   | 1,791       | 1,831        | + 2.2%   |  |
| Closed Sales                    | 756       | 781       | + 3.3%   | 1,428       | 1,379        | - 3.4%   |  |
| Days on Market Until Sale       | 72        | 75        | + 4.2%   | 70          | 74           | + 5.7%   |  |
| Median Sales Price*             | \$270,000 | \$275,000 | + 1.9%   | \$260,000   | \$275,000    | + 5.8%   |  |
| Average Sales Price*            | \$332,118 | \$352,075 | + 6.0%   | \$327,015   | \$355,831    | + 8.8%   |  |
| Percent of List Price Received* | 96.3%     | 96.3%     | 0.0%     | 96.2%       | 96.4%        | + 0.2%   |  |
| Housing Affordability Index     | 102       | 101       | - 1.0%   | 106         | 101          | - 4.7%   |  |
| Inventory of Homes for Sale     | 5,442     | 5,498     | + 1.0%   |             | —            |          |  |
| Months Supply of Inventory      | 5.4       | 5.6       | + 3.7%   |             | —            | _        |  |

\* Does not account for sale concessions and/or downpayment assistance. | Percent changes are calculated using rounded figures and can sometimes look extreme due to small sample size.

**New Listings** 