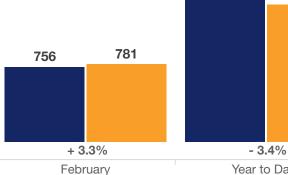

| All Residential Properties      |           | February  |          |             | Year to Date |          |  |
|---------------------------------|-----------|-----------|----------|-------------|--------------|----------|--|
| Key Metrics                     | 2024      | 2025      | % Change | Thru 2-2024 | Thru 2-2025  | % Change |  |
| New Listings                    | 1,706     | 1,502     | - 12.0%  | 3,400       | 3,156        | - 7.2%   |  |
| Pending Sales                   | 907       | 968       | + 6.7%   | 1,791       | 1,831        | + 2.2%   |  |
| Closed Sales                    | 756       | 781       | + 3.3%   | 1,428       | 1,379        | - 3.4%   |  |
| Days on Market Until Sale       | 72        | 75        | + 4.2%   | 70          | 74           | + 5.7%   |  |
| Median Sales Price*             | \$270,000 | \$275,000 | + 1.9%   | \$260,000   | \$275,000    | + 5.8%   |  |
| Average Sales Price*            | \$332,118 | \$352,075 | + 6.0%   | \$327,015   | \$355,831    | + 8.8%   |  |
| Percent of List Price Received* | 96.3%     | 96.3%     | 0.0%     | 96.2%       | 96.4%        | + 0.2%   |  |
| Housing Affordability Index     | 102       | 101       | - 1.0%   | 106         | 101          | - 4.7%   |  |
| Inventory of Homes for Sale     | 5,442     | 5,498     | + 1.0%   |             | —            |          |  |
| Months Supply of Inventory      | 5.4       | 5.6       | + 3.7%   |             | —            | _        |  |

\* Does not account for sale concessions and/or downpayment assistance. | Percent changes are calculated using rounded figures and can sometimes look extreme due to small sample size.

**New Listings** 

2024 2025

**Closed Sales** 

2024 2025

1.379

1,428