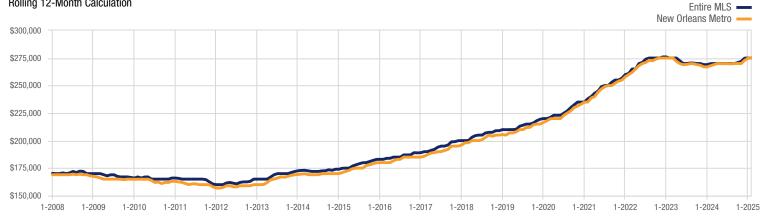

## **Median Sales Price**

**Rolling 12-Month Calculation** 

A rolling 12-month calculation represents the current month and the 11 months prior in a single data point. If no activity occurred during a month, the line extends to the next available data point.